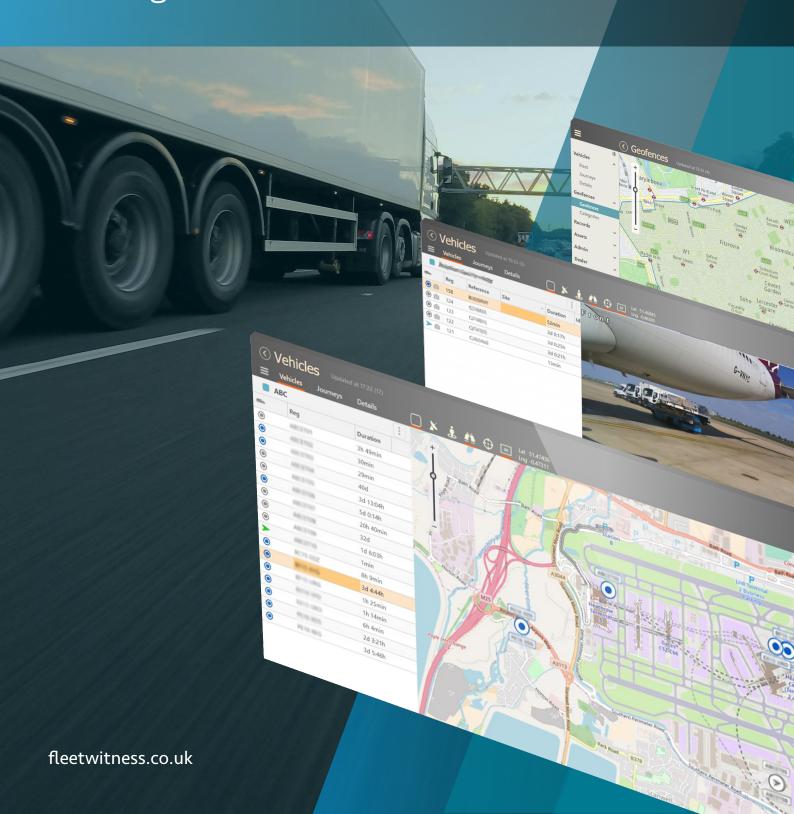

#### **CENTRALISED MANAGEMENT**

You can track drivers, vehicles and other things all in one location, providing you complete insight and more power over your whole fleet and assets.

#### **GET INSIGHTFUL INFORMATION**

Real-time analytics collection and viewing, graphical data, and route history are all provided so that you can move quickly to seize opportunities and solve issues.

Maintain momentum with Fleetwitness live. Learn how your fleet functions by utilising intelligent data. Almost everything can be tracked and monitored, from GPS and telematics to fuel consumption, route history, and much more. Fleetwitness Live enables you to operate more effectively and efficiently by automating your procedures. Our customizable software and services equip you with the tools you need to stay current, boost productivity, and surpass client expectations. With us on your side, you'll be able to expand your fleet and your business.

#### **CREATE ALERTS**

Automated dashboard notifications will keep you organised, efficient, and compliant at all times from reminders for maintenance to geofencing zones