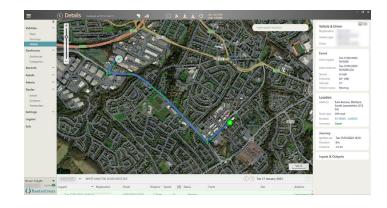

#### Vehicle Tracking and Trip Maps Quickly Pinpoint your Vehicles

- See vehicles nearby for urgent call-outs
- Colour-coded routes to show speed at each stage of the journey
- Use Street View photography to see exact location of an incident