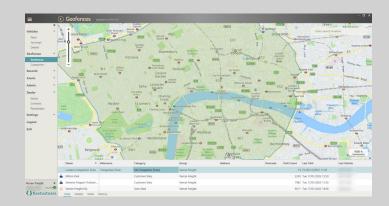

#### **Unlimited Geofencing** Alerts to your Inbox

- Specify an area where drivers should or shouldn't be operating
- Set up "prohibited zones" this can help avoid employees disappearing off to unauthorised zones Set up "mandatory zones", the area that the vehicle must remain in
- Get instant email alerts allowing immediate response or enable a delay of your choosing.