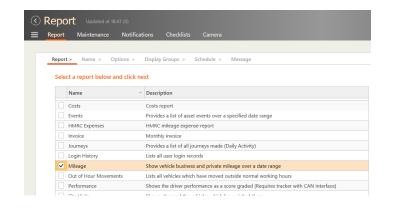

#### **Comprehensive Reports Improve Productivity**

- Analyse the data to identify the best drivers, make sense of mileage and fuel costs, and remove regulatory paperwork headaches
- Access a vast, yet uncomplicated array of reports. Summary time sheets and out of hours usage can all be sent to your inbox
- Web-based reports accessible anywhere