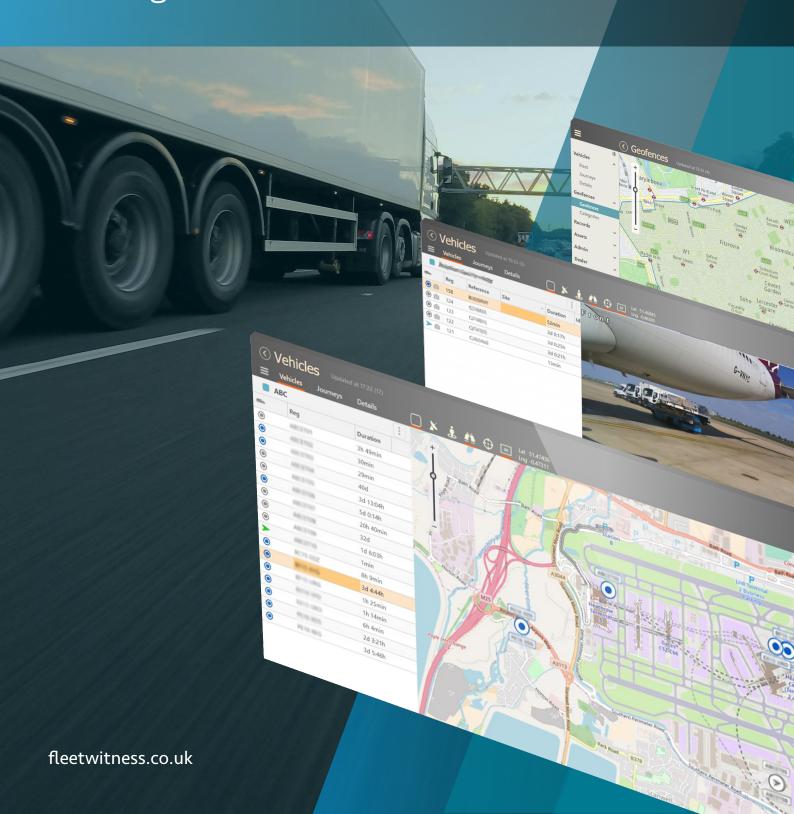

Maintain momentum with Fleetwitness live. Learn how your fleet functions by utilising intelligent data. Almost everything can be tracked and monitored, from GPS and telematics to fuel consumption, route history, and much more. Fleetwitness Live enables you to operate more effectively and efficiently by automating your procedures. Our customizable software and services equip you with the tools you need to stay current, boost productivity, and surpass client expectations. With us on your side, you'll be able to expand your fleet and your business.

## MORE THAN JUST TRACKING

#### Vehicle Tracking and Trip Maps Quickly Pinpoint your Vehicles

- See vehicles nearby for urgent call-outs
- Colour-coded routes to show speed at each stage of the journey
- Use Street View photography to see exact location of an incident